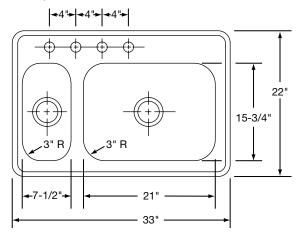

## **SINK DIMENSIONS (INCHES)\***

| Model       | Overall |    | Inside<br>Left Bowl |       |      | Inside<br>Right Bowl |       |      | Cutout in<br>Countertop<br>(1 <sup>1</sup> / <sub>2</sub> " Radius<br>Corners) |       | No. of<br>11/2" Dia.<br>Faucet<br>Holes | Minimum<br>Cabinet |
|-------------|---------|----|---------------------|-------|------|----------------------|-------|------|--------------------------------------------------------------------------------|-------|-----------------------------------------|--------------------|
| Number      | L       | W  | L                   | W     | D    | L                    | W     | D    | L                                                                              | W     | 4" Centers                              | Size               |
| DDEMR23322  | 33      | 22 | 71/2                | 153/4 | 51/8 | 21                   | 153/4 | 7    | 323/8                                                                          | 213/8 | 3 or 4                                  | 36                 |
| DDEMR23322R | 33      | 22 | 21                  | 153/4 | 7    | 71/2                 | 153/4 | 51/8 | 323/8                                                                          | 213/8 | 3 or 4                                  | 36                 |

<sup>\*</sup>Length is left to right. Width is front to back

Model DDEMR233224 Illustrated

Model DDEMR23322R4 Illustrated